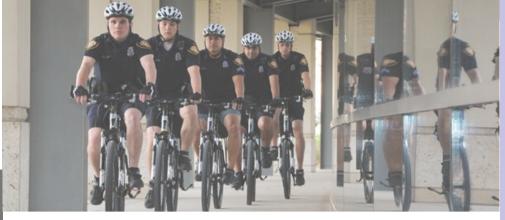

## FORT WORTH POLICE BIKE SUPPORT GROUP

Provided more than \$55,000 in officer resources, including bike equipment, specialized training and recognition of their hard work.

15 partner agencies worked together to help reduce gun & gang crime in the Poly Caville & Las Vegas Trl. neighborhoods.